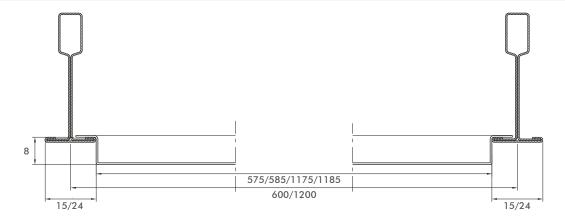

## Section A - A' \_ on T15/24 structure \_ module 600x600 mm e 600x1200 mm

Section B - B' \_ on T15/24 structure \_ module 600x600 mm e 600x1200 mm

Section A - A' \_ on Micro Line structure \_ module 600x600 mm e 600x1200 mm