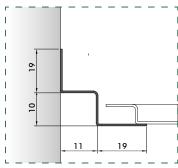

## Section A - A' \_ on T15/24 structure \_ module 600x600 mm e 600x1200 mm

Section B - B' \_ on T15/24 structure \_ module 600x600 mm e 600x1200 mm

Section A - A' \_ on Micro Line structure \_ module 600x600 mm e 600x1200 mm

## Description

The expanded mesh panels have a technical design and are suitable for areas that require elevated noise reduction with the use of sound absorption materials.

The Albe panel is made of metal mesh and it's mounted on an upside-down T support frame with bases of 15 or 24 mm or on a Micro Line structure.

Panels have sharp borders with a slight 8/10 mm indent.