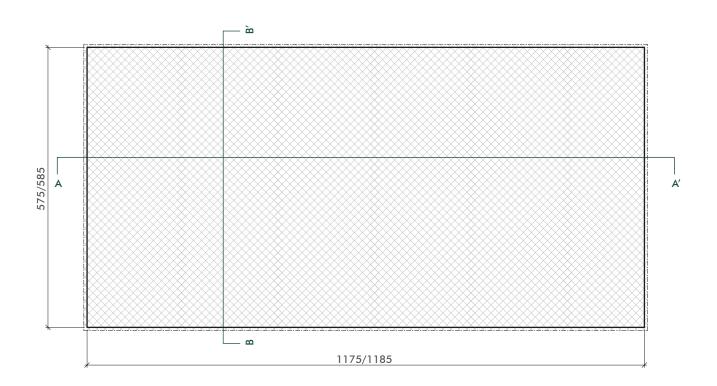

## Section A - A' \_ on T15/24 structure \_ module 600x600 mm e 600x1200 mm

Section B - B' \_ on T15/24 structure \_ module 600x600 mm e 600x1200 mm

Section A - A' \_ on Micro Line structure \_ module 600x600 mm e 600x1200 mm

Section B - B' on Micro Line structure module 600x600 mm e 600x1200 mm