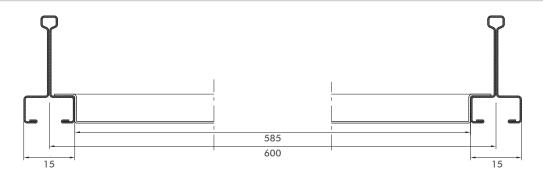

#### Main features

| Panel module        | -Mod. ALBE: 600x600 mm<br>-Mod. ALBE120: 1200x600 mm                                                    |
|---------------------|---------------------------------------------------------------------------------------------------------|
| Material and Colour | -Powder coated Steel:<br>RAL 9010, 9003, 9006<br>(other RAL colours available<br>on request)<br>-Chrome |

## Section A - A' \_ on T15/24 structure \_ module 600x600 mm e 600x1200 mm

Section B - B' \_ on T15/24 structure \_ module 600x600 mm e 600x1200 mm

Section A - A' \_ on Micro Line structure \_ module 600x600 mm e 600x1200 mm