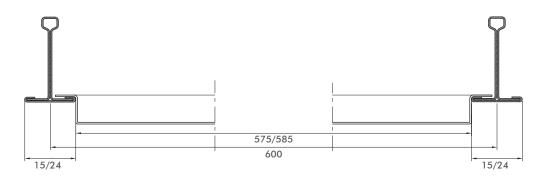

## Section A - A' \_ on T15/24 structure \_ module 600x600 mm e 600x1200 mm

Section B - B' \_ on T15/24 structure \_ module 600x600 mm e 600x1200 mm

Section A - A' \_ on Micro Line structure \_ module 600x600 mm e 600x1200 mm