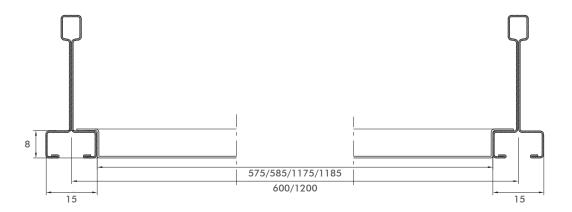

n T support frame with bases of 15 or 24 mm or on a Micro Line structure.

Panels have sharp borders with a slight 8/10 mm indent.

#### Main features

| Panel module        | -Mod. ALBE: 600x600 mm<br>-Mod. ALBE120: 1200x600 mm                                                    |
|---------------------|---------------------------------------------------------------------------------------------------------|
| Material and Colour | -Powder coated Steel:<br>RAL 9010, 9003, 9006<br>(other RAL colours available<br>on request)<br>-Chrome |





## Panel ALBE120



## Section A - A' \_ on T15/24 structure \_ module 600x600 mm e 600x1200 mm



Section B - B' \_ on T15/24 structure \_ module 600x600 mm e 600x1200 mm



Section A - A' \_ on Micro Line structure \_ module 600x600 mm e 600x1200 mm



Section B - B' on Micro Line structure module 600x600 mm e 600x1200 mm



### Perimetral's details



P11\_L 3000 mm



P11/A\_L 3050 mm



P12\_L 3000 mm



P15/A\_L 3000 mm



P10 \*\_L 3000 mm



P13 \*\_L 3000 mm



P2\_L 3000 mm

Each profile can be achieved with customized section in according to customer's requests.

\* Supplied on request with polystyrene to maintain in the form the cut panel (supplied not pre-assembled)

## Mesh types

## Square







Rhomboidal





\*For other types of mesh, contact the technical or the sales office.

### Performance and technical data

| 3                     | the start                | *   |
|-----------------------|--------------------------|-----|
| Recycled content (%)* | Reaction to fire class** | %RH |
| <30                   | A1