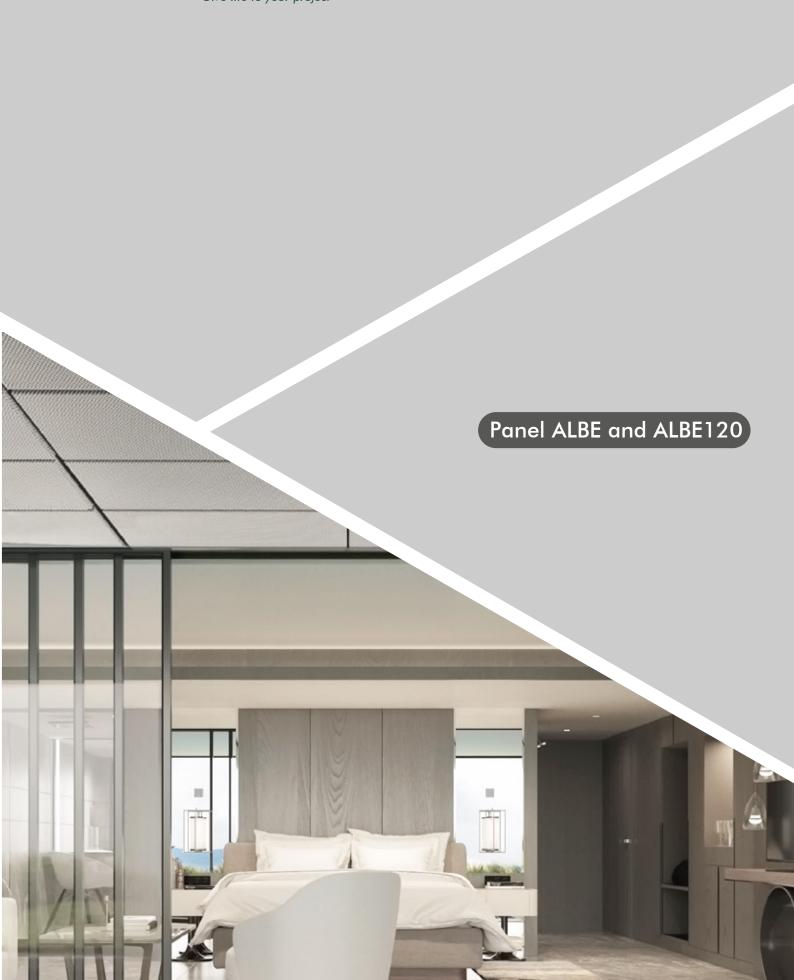

# Panel ALBE and ALBE120

## Description

The expanded mesh panels have a technical design and are suitable for areas that require elevated noise reduction with the use of sound absorption materials.

The Albe panel is made of metal mesh and it's mounted on an upside-down T support frame with bases of 15 or 24 mm or on a Micro Line structure.

Panels have sharp borders with a slight 8/10 mm indent.