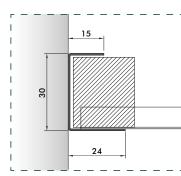

## Section A - A' \_ on T15/24 structure \_ module 600x600 mm e 600x1200 mm

Section B - B' \_ on T15/24 structure \_ module 600x600 mm e 600x1200 mm

Section A - A' \_ on Micro Line structure \_ module 600x600 mm e 600x1200 mm

## Description

The expanded mesh panels have a technical design and are suitable for areas that require elevated noise reduction with the use of sound absorption materials.

The Albe panel is made of metal mesh and it's mounted on an upside-down T support frame with bases of 15 or 24 mm or on a Micro Line structure.