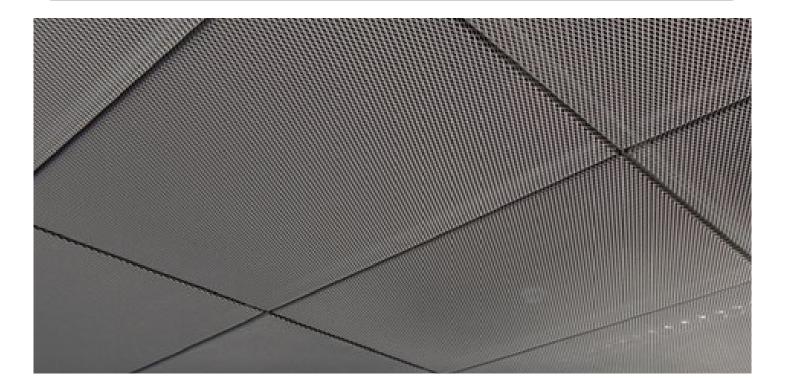

## Description

The expanded mesh panels have a technical design and are suitable for areas that require elevated noise reduction with the use of sound absorption materials.

The Albe panel is made of metal mesh and it's mounted on an upside-down T support frame with bases of 15 or 24 mm or on a Micro Line structure.

Panels have sharp borders with a slight 8/10 mm indent.