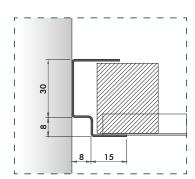

Section B - B' on Micro Line structure module 600x600 mm e 600x1200 mm

## Description

The expanded mesh panels have a technical design and are suitable for areas that require elevated noise reduction with the use of sound absorption materials.

The Albe panel is made of metal mesh and it's mounted on an upside-down T support frame with bases of 15 or 24 mm or on a Micro Line structure.