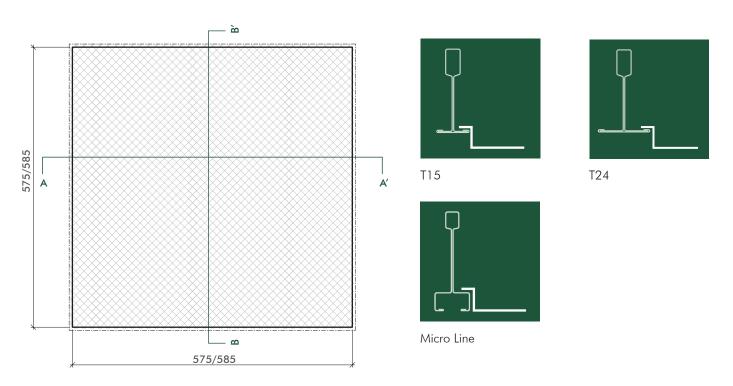

## Section A - A' \_ on T15/24 structure \_ module 600x600 mm e 600x1200 mm

Section B - B' \_ on T15/24 structure \_ module 600x600 mm e 600x1200 mm

Section A - A' \_ on Micro Line structure \_ module 600x600 mm e 600x1200 mm

Section B - B' on Micro Line structure module 600x600 mm e 600x1200 mm