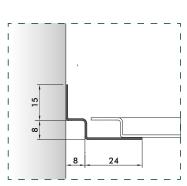

## Section A - A' \_ on T15/24 structure \_ module 600x600 mm e 600x1200 mm

Section B - B' \_ on T15/24 structure \_ module 600x600 mm e 600x1200 mm

Section A - A' \_ on Micro Line structure \_ module 600x600 mm e 600x1200 mm

### Perimetral's details

P11\_L 3000 mm

P11/A\_L 3050 mm

P12\_L 3000 mm

P15/A\_L 3000 mm

P10 \*\_L 3000 mm

P13 \*\_L 3000 mm

P2\_L 3000 mm