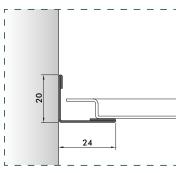

### Perimetral's details

P11\_L 3000 mm

P11/A\_L 3050 mm

P12\_L 3000 mm

P15/A\_L 3000 mm

P10 \*\_L 3000 mm

P13 \*\_L 3000 mm

P2\_L 3000 mm

Each profile can be achieved with customized section in according to customer's requests.

\* Supplied on request with polystyrene to maintain in the form the cut panel (supplied not pre-assembled)