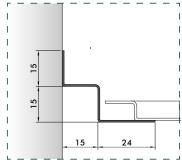

## Section A - A' \_ on T15/24 structure \_ module 600x600 mm e 600x1200 mm

Section B - B' \_ on T15/24 structure \_ module 600x600 mm e 600x1200 mm

Section A - A' \_ on Micro Line structure \_ module 600x600 mm e 600x1200 mm

### Perimetral's details

P11\_L 3000 mm

P11/A\_L 3050 mm

P12\_L 3000 mm

P15/A\_L 3000 mm

P10 \*\_L 3000 mm

P13 \*\_L 3000 mm

P2\_L 3000 mm