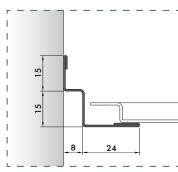

## Section A - A' \_ on T15/24 structure \_ module 600x600 mm e 600x1200 mm

Section B - B' \_ on T15/24 structure \_ module 600x600 mm e 600x1200 mm

Section A - A' \_ on Micro Line structure \_ module 600x600 mm e 600x1200 mm

### Perimetral's details

P11\_L 3000 mm

P11/A\_L 3050 mm

P12\_L 3000 mm

P15/A\_L 3000 mm

P10 \*\_L 3000 mm

P13 \*\_L 3000 mm

P2\_L 3000 mm